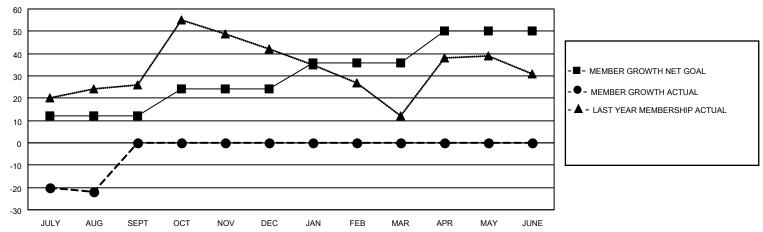

## District 12 S

| Clubs RESULTS FOR 2022-2023 |   |   |   | Members RESULTS FOR 2022-2023 |    |   |    |
|-----------------------------|---|---|---|-------------------------------|----|---|----|
|                             |   |   |   |                               |    |   |    |
| JULY/AUG/SEPT               | 0 | 0 | 0 | JULY/AUG/SEPT                 | 12 | 5 | 27 |
| OCT/NOV/DEC                 | 0 | 0 | 0 | OCT/NOV/DEC                   | 12 | 0 | 0  |
| JAN/FEB/MAR                 | 0 | 0 | 0 | JAN/FEB/MAR                   | 12 | 0 | 0  |
| APR/MAY/JUNE                | 1 | 0 | 0 | APR/MAY/JUNE                  | 14 | 0 | 0  |

## GOALS AND ACTUAL MEMBERS CUMULATIVE

| DROPPED CLUBS: 0 |    | 3 CLUBS OF 47 ADDED 1 OR<br>MORE NEW MEMBERS | GENDER DISTRIBUTION                 |              |  |
|------------------|----|----------------------------------------------|-------------------------------------|--------------|--|
|                  |    | MORE NEW MEMBERS                             | MALE                                | 559 (55.18%) |  |
|                  |    | 4                                            | FEMALE                              | 454 (44.82%) |  |
| DROPPED MEMBERS  |    |                                              | NON BINARY                          | 0 (0.00%)    |  |
|                  |    |                                              | PREFER NOT TO ANSWER                | 0 (0.00%)    |  |
| DECEASED         | 7  |                                              |                                     |              |  |
| CLUB CANCELLED   | 0  | CLICK HERE FOR CUMULATIVE                    | TOTAL FAMILY UNIT MEMBERS 230       |              |  |
| OTHER            | 20 | MEMBERSHIP DATA                              |                                     |              |  |
| TOTAL            | 27 |                                              | FAMILY MEMBERS PAYING HALF DUES 121 |              |  |
|                  |    |                                              |                                     |              |  |